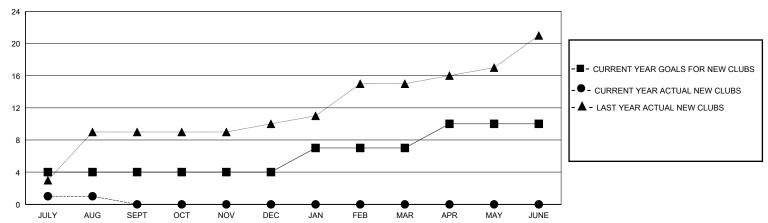

## GOALS AND ACTUAL NEW CLUBS CUMULATIVE

| ■ MEMBER GROWTH NET GOAL        |
|---------------------------------|
| - ● - MEMBER GROWTH ACTUAL      |
| A - LAST VEAD MEMBEDSHID ACTUAL |

| DROPPED CLUBS: 0 |    |
|------------------|----|
| DROPPED MEMBERS  |    |
| DECEASED         | 1  |
| CLUB CANCELLED   | 0  |
| OTHER            | 80 |
| TOTAL            | 81 |