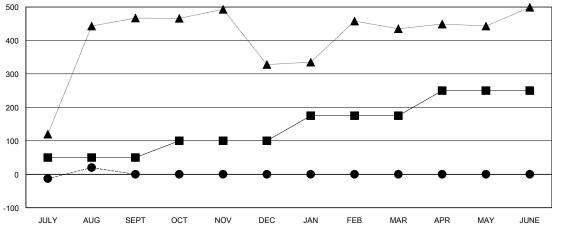

## GOALS AND ACTUAL NEW CLUBS CUMULATIVE

| ■ MEMBER GROWTH NET GOAL        |
|---------------------------------|
| - ● - MEMBER GROWTH ACTUAL      |
| A - LAST VEAD MEMBEDSHID ACTUAL |

| DROPPED CLUBS: 0 |    |
|------------------|----|
| DROPPED MEMBERS  |    |
| DECEASED         | 1  |
| CLUB CANCELLED   | 0  |
| OTHER            | 80 |
| TOTAL            | 81 |